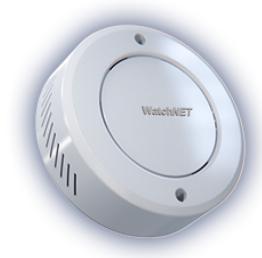

## **3D Sense Pro Vape Detection** Specially Designed for Educational Institutions

WT-15391

## **KEY FEATURES**

| Operating Temperature | $32^{\circ}F - 104^{\circ}F (0^{\circ}C - 40^{\circ}C)$                                                          |
|-----------------------|------------------------------------------------------------------------------------------------------------------|
| Operating Humidity    | 0 to 90% Relative Humidity (non-condensing)                                                                      |
| Power Supply          | PoE (IEEE 802.3af Class 3 Compliance) 9W 48V                                                                     |
|                       | Can be powered by a PoE/PoE+ injector or switch                                                                  |
| Dimensions            | Diameter: 6.21"   Height 1.85"                                                                                   |
| Mounting Options      | Ceiling Flush Mount   For ceiling tiles, use a toggle bolt and anchor. For sheetrock ceilings with no studs, use |
|                       | a hollow wall anchor and screw. For walls, secure to a stud and wrap Ethernet cord around.                       |
| Alert Options         | Particulate Anomalies: Vaping, Smoking, other high particulate occurrences                                       |
|                       | Other Air Quality: VOCs, Temp., Relative Humidity, PM1.0, PM2.5, PM4 and PM10                                    |
|                       | Tampering (sensor detects device movement) (siren and electronic alert)                                          |
|                       | Keywords: "Help," "Stop," "Shooter"                                                                              |
|                       | Noise Anomalies: Sudden loud noise                                                                               |
| Alert Methods         | SMS Text Message, Email, App Push Notifications  Unlimited alerts and recipients with an active subscription     |