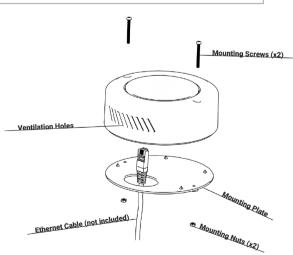

## **KEY FEATURES**

| Operating Temperature | $32^{\circ}F - 104^{\circ}F (0^{\circ}C - 40^{\circ}C)$                                                          |
|-----------------------|------------------------------------------------------------------------------------------------------------------|
| Operating Humidity    | 0 to 90% Relative Humidity (non-condensing)                                                                      |
| Power Supply          | PoE (IEEE 802.3af Class 3 Compliance) 9W 48V                                                                     |
|                       | Can be powered by a PoE/PoE+ injector or switch                                                                  |
| Dimensions            | Diameter: 6.21"   Height 1.85"                                                                                   |
| Mounting Options      | Ceiling Flush Mount   For ceiling tiles, use a toggle bolt and anchor. For sheetrock ceilings with no studs, use |
|                       | a hollow wall anchor and screw. For walls, secure to a stud and wrap Ethernet cord around.                       |
| Alert Options         | Particulate Anomalies: Vaping, Smoking, other high particulate occurrences                                       |
|                       | Other Air Quality: VOCs, Temp., Relative Humidity, PM1.0, PM2.5, PM4 and PM10                                    |
|                       | Tampering (sensor detects device movement) (siren and electronic alert)                                          |
|                       | Keywords: "Help," "Stop," "Shooter"                                                                              |
|                       | Noise Anomalies: Sudden loud noise                                                                               |
| Alert Methods         | SMS Text Message, Email, App Push Notifications  Unlimited alerts and recipients with an active subscription     |