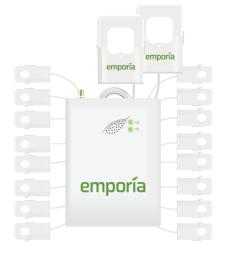

#### Description

The Emporia Vue Smart Home Energy Monitor installs in the circuit panel of most homes to provide energy monitoring 24/7 of the whole home and can be bundled with 8 or 16 sensors to monitor individual appliances. The Vue connects to your home WiFi network and reports to an app on your phone to help you prevent costly repairs, make your home more energy efficient, and save you money.

#### **Features**

- 24/7 real power monitoring
- Real-time data
- Individual circuit monitoring
- Electrician install recommended Savings recommendations
- Connects to cloud over WiFi Saves money

Granular 1 second data