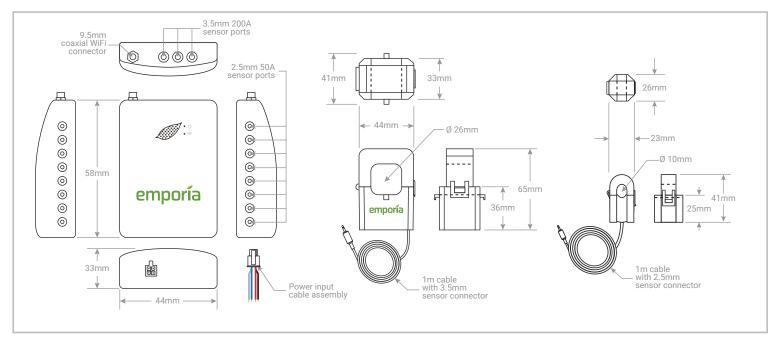

- Conserves energy
- Reduces carbon

| Specifications |                                                                                               |
|----------------|-----------------------------------------------------------------------------------------------|
| WiFi           | 2.4 GHz 802.11b/g/n                                                                           |
| CT Sensors     | 2 200A (0.333V) induction sensors (3-phase optional)<br>0/8/16 50A (0.333V) induction sensors |
| Power Adapter  | UL Listed I.T.E Energy Monitor E506741                                                        |
| Power Usage    | < 3W                                                                                          |
| FCC ID         | 2AS6P-EMPCTV2                                                                                 |