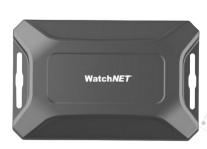

#### **Asset Tracking**

Protect & Manage Critical Assets Anytime Anywhere. An outstanding outdoor tracker utilizes both GNSS and Wi-Fi AP MAC Address Scanning technologies to provide precise positioning data. Additionally, it features tilt and temperature sensors for enhanced functionality.

# **ASSET TRACKING SENSORS (WLRC-AT1-L):**

Protect and Manage Critical Assets Anytime & Anywhere. An outstanding outdoor tracker utilizes both GNSS and Wi-Fi AP MAC Address Scanning technologies to provide precise positioning data. Additionally, it features tilt and temperature sensors for enhanced functionality.

- Triggering the alarm when enter/exit the specific area.
- Support Geofencing for Asset Protection
- Highly-Accurate GNSS Positioning
- Anti-tampering alarm featured if the product is dismantled.
- Triggers the alarm when tilt angle exceeds 20°.