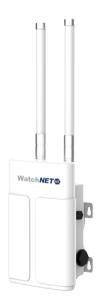

### Outdoor LoRaWAN Gateway (WLRI-GPS-M)

The robust 8-channel outdoor LoRaWAN® gateway. Adopting SX1302 LoRa chip and high-performance quad-core CPU, WLRI-GPS-M supports connection with more than 2000 nodes. IP67 waterproof case, which is ideally suited to Mining, smart agriculture, smart metering and many other outdoor applications.

- Supports connection with more than 2,000 nodes
- 8 Half/Full-duplex channels
- Multi backhaul backups with Ethernet, WiFi & Cellular
- 2 x External LoRa Antennas & Built-in Network Server