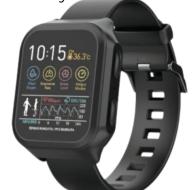

## **Worker Safety & Vitals Monitoring**

With enhanced location tracking features, our smart watches ensure the safety of the worker in remote locations. Supports Tracking, SOS, vitals such as Blood Oxygen Saturation & Heart Rate report to the platform through LoRaWAN Gateway.

## Worker Safety & Vitals Monitoring (WLRC-SW1-L)

With enhanced location tracking features, our smart watches ensure the safety of the worker in remote locations. Supports Tracking, SOS, vitals such as Blood Oxygen Saturation & Heart Rate report to the platform through LoRaWAN Gateway.

- Vital signs monitoring, including Heart Rate, Blood Oxygen, Body Temperature.
- HRV(RRI) helps to ensure the well-being of workers in physically demanding environments.