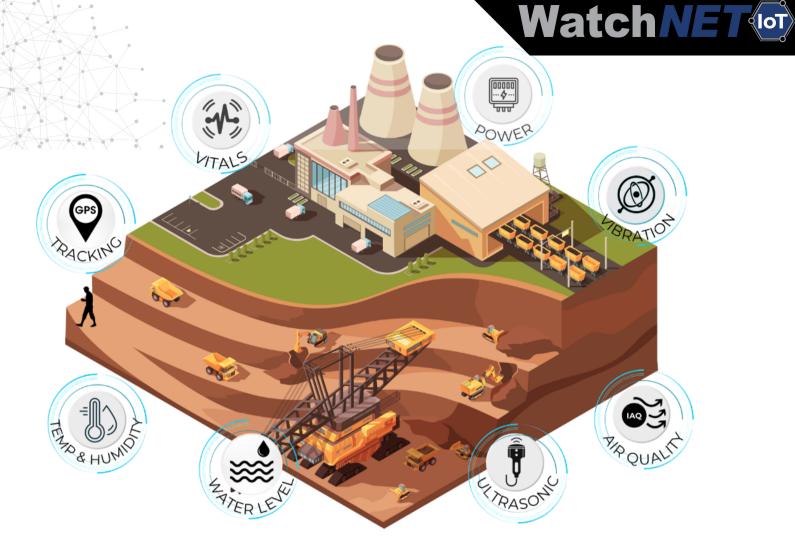

Empower your Operations with WatchNET IoT's **MINING SOLUTION**.

Optimizing Safety and Boosting Operational efficiency.

Energy, Equipment monitoring & MORE...

# **Measurable Key Metrics**

Choose the following sensors that suits for mining applications.