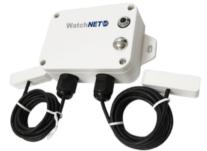

# Air Quality / CO<sub>2</sub>, Temperature & Humidity Sensor (WLRC-S35)

The WLRC-S35 is equipped with a temperature and humidity sensor that detects and transmits ambient temperature and humidity data to ensure optimal working conditions and equipment performance.

- Detects the concentration of CO<sub>2</sub>
- Temperature & Humidity of the environment
- Solar powered panel