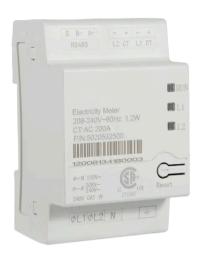

**WLRC-E2000** 

## TWO PHASE ENERGY METER

## **KEY FEATURES**

· Application: Two phase system

Rated voltage: AC 120V/208V, 240V(88%~110%)

Rated current: 200A

• 35mm Din Rail Easy Installation

• Frequency: 60Hz

Power supply: AC85~265VPower consumption: ≤10VA

Input consumption: less than 0.2VA

| SPECIFICATION              |            |  |
|----------------------------|------------|--|
| Rated Voltage-Line to N    | 120v       |  |
| Rated Voltage-Line to Line | 208/240v   |  |
| Extended Voltage Range     | 88%~110%   |  |
| AC Frequency               | 60 Hz      |  |
| Grids Supported            | L1/L2/N/PE |  |
| Power Consumption          | 1.2w       |  |

| COMMUNICATION                  |                           |  |
|--------------------------------|---------------------------|--|
| Meter Communication Interfaces | RS 485                    |  |
| Response Time                  | Less than and equal to 1s |  |

|                       | METER ACCURACY |
|-----------------------|----------------|
| Rated RMS current     | 200A           |
| 1%-100% of CT Current | ± 1%           |

| CURRENT TRANSFORMERS                    |                         |  |
|-----------------------------------------|-------------------------|--|
| Number of Supplied Current Transformers | 2                       |  |
| Dimensions                              | 70.5x54.5x39 mm (HxWxD) |  |

| STANDARD COMPLIANCE |              |
|---------------------|--------------|
| Safety              | UL Certified |

| INSTALLATION SPECIFICATIONS        |                 |  |
|------------------------------------|-----------------|--|
| Dimensions (HxWxD)                 | 54.1x87.8x52 mm |  |
| Weight                             | 0.2 Kg          |  |
| Operating Temperature Range        | -30~55°C        |  |
| Relative Humidity (non condensing) | 5-90%           |  |
| Mounting Type                      | DIN-Rail, 35mm  |  |