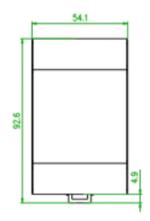

| STANDARD COMPLIANCE |              |
|---------------------|--------------|
| Safety              | UL Certified |

| INSTALLATION SPECIFICATIONS        |                 |  |
|------------------------------------|-----------------|--|
| Dimensions (HxWxD)                 | 54.1x87.8x52 mm |  |
| Weight                             | 0.2 Kg          |  |
| Operating Temperature Range        | -30~55°C        |  |
| Relative Humidity (non condensing) | 5-90%           |  |
| Mounting Type                      | DIN-Rail, 35mm  |  |