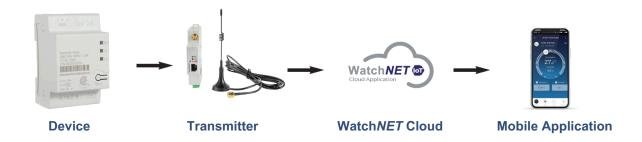

**WLRC-E2000** 

## TWO PHASE ENERGY METER

## **KEY FEATURES**

· Application: Two phase system

Rated voltage: AC 120V/208V, 240V(88%~110%)

Rated current: 200A

• 35mm Din Rail Easy Installation

• Frequency: 60Hz

Power supply: AC85~265VPower consumption: ≤10VA

Input consumption: less than 0.2VA







| SPECIFICATION              |            |  |
|----------------------------|------------|--|
| Rated Voltage-Line to N    | 120v       |  |
| Rated Voltage-Line to Line | 208/240v   |  |
| Extended Voltage Range     | 88%~110%   |  |
| AC Frequency               | 60 Hz      |  |
| Grids Supported            | L1/L2/N/PE |  |
| Power Consumption          | 1.2w       |  |

| COMMUNICATION                  |                           |  |
|--------------------------------|---------------------------|--|
| Meter Communication Interfaces | RS 485                    |  |
| Response Time                  | Less than and equal to 1s |  |

|                       | METER ACCURACY |
|-----------------------|----------------|
| Rated RMS current     | 200A           |
| 1%-100% of CT Current | ±