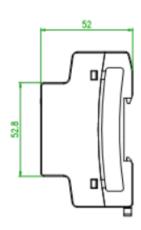

| STANDARD COMPLIANCE |              |
|---------------------|--------------|
| Safety              | UL Certified |

| INSTALLATION SPECIFICATIONS        |                 |  |
|------------------------------------|-----------------|--|
| Dimensions (HxWxD)                 | 54.1x87.8x52 mm |  |
| Weight                             | 0.2 Kg          |  |
| Operating Temperature Range        | -30~55°C        |  |
| Relative Humidity (non condensing) | 5-90%           |  |
| Mounting Type                      | DIN-Rail, 35mm  |  |